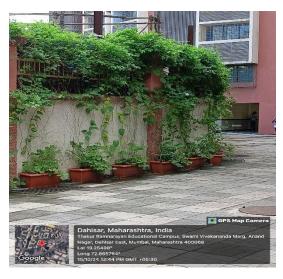

---------------------|----------|
| 1.      | Restricted entry of automobiles                   | 2        |
| 2.      | Use of bicycles/ Battery-powered vehicles         |          |
| 3.      | Pedestrian-friendly pathways                      | 3        |
| 4.      | Ban on use of plastic                             |          |
| 5.      | Landscaping                                       | 4        |

# **RESTRICTED ENTRY OF AUTOMOBILES**





### **USE OF BICYCLE / BATTERY-POWERED VEHICLES**









Mombar, Metarasinta, moa Thakur College, Anand Nagar, Dahisar East, Mumbai, Maharashtra 400068, India Lat 19.254898° Long 72.866606° 21/10/24 12:22 PM GMT +05:30





2 | Page

## PEDESTRIAN FRIENDLY PATHWAYS





### **BAN ON PLASTIC**









## LANDSCAPING WITH TREES AND PLANTS









Principal