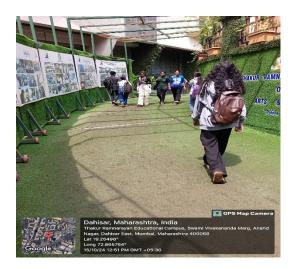

for Greening the Campus | Page No. |
|---------|---------------------------------------------------|----------|
| 1.      | Restricted entry of automobiles                   | 2        |
| 2.      | Use of bicycles/ Battery-powered vehicles         |          |
| 3.      | Pedestrian-friendly pathways                      | 3        |
| 4.      | Ban on use of plastic                             |          |
| 5.      | Landscaping                                       | 4        |

# **RESTRICTED ENTRY OF AUTOMOBILES**





### **USE OF BICYCLE / BATTERY-POWERED VEHICLES**









Mombar, Metarasinta, moa Thakur College, Anand Nagar, Dahisar East, Mumbai, Maharashtra 400068, India Lat 19.254898° Long 72.866606° 21/10/24 12:22 PM GMT +05:30





2 | Page

## PEDESTRIAN FRIENDLY PATHWAYS





### **BAN ON PLASTIC**









## LANDSCAPING WITH TREES AND PLANTS









Principal