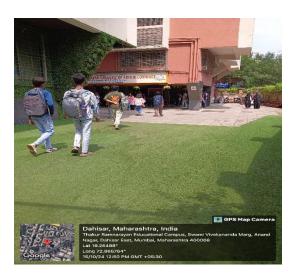

r Greening the Campus | Page No. |
|---------|---------------------------------------------------|----------|
| 1.      | Restricted entry of automobiles                   | 2        |
| 2.      | Use of bicycles/ Battery-powered vehicles         |          |
| 3.      | Pedestrian-friendly pathways                      | 3        |
| 4.      | Ban on use of plastic                             |          |
| 5.      | Landscaping                                       | 4        |

# **RESTRICTED ENTRY OF AUTOMOBILES**





### **USE OF BICYCLE / BATTERY-POWERED VEHICLES**









Mombar, Metarasinta, moa Thakur College, Anand Nagar, Dahisar East, Mumbai, Maharashtra 400068, India Lat 19.254898° Long 72.866606° 21/10/24 12:22 PM GMT +05:30





2 | Page

## PEDESTRIAN FRIENDLY PATHWAYS





### **BAN ON PLASTIC**









## LANDSCAPING WITH TREES AND PLANTS









Principal