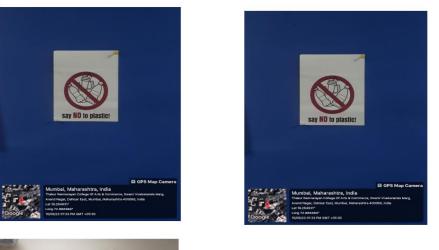

ge No. |
|---------|---------------------------------------------------|----------|
| 1.      | Restricted entry of automobiles                   | 2        |
| 2.      | Use of bicycles/ Battery-powered vehicles         |          |
| 3.      | Pedestrian-friendly pathways                      | 3        |
| 4.      | Ban on use of plastic                             |          |
| 5.      | Landscaping                                       | 4        |

# **RESTRICTED ENTRY OF AUTOMOBILES**





### **USE OF BICYCLE / BATTERY-POWERED VEHICLES**









Mombar, Metarasinta, moa Thakur College, Anand Nagar, Dahisar East, Mumbai, Maharashtra 400068, India Lat 19.254898° Long 72.866606° 21/10/24 12:22 PM GMT +05:30





2 | Page

## PEDESTRIAN FRIENDLY PATHWAYS





### **BAN ON PLASTIC**









## LANDSCAPING WITH TREES AND PLANTS









Principal