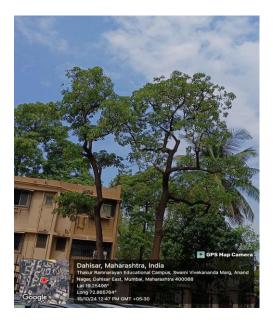

-----------------------|----------|
| 1.      | Restricted entry of automobiles                   | 2        |
| 2.      | Use of bicycles/ Battery-powered vehicles         |          |
| 3.      | Pedestrian-friendly pathways                      | 3        |
| 4.      | Ban on use of plastic                             |          |
| 5.      | Landscaping                                       | 4        |

# **RESTRICTED ENTRY OF AUTOMOBILES**





### **USE OF BICYCLE / BATTERY-POWERED VEHICLES**









Mombar, Metarasinta, moa Thakur College, Anand Nagar, Dahisar East, Mumbai, Maharashtra 400068, India Lat 19.254898° Long 72.866606° 21/10/24 12:22 PM GMT +05:30





2 | Page

## PEDESTRIAN FRIENDLY PATHWAYS





### **BAN ON PLASTIC**









## LANDSCAPING WITH TREES AND PLANTS









Principal