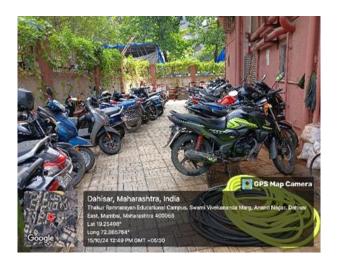

### **USE OF BICYCLE / BATTERY-POWERED VEHICLES**

Mombar, Metarasinta, moa Thakur College, Anand Nagar, Dahisar East, Mumbai, Maharashtra 400068, India Lat 19.254898° Long 72.866606° 21/10/24 12:22 PM GMT +05:30