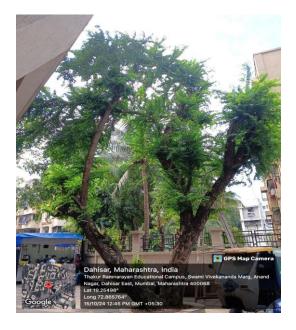

-------------------------|----------|
| 1.      | Restricted entry of automobiles                   | 2        |
| 2.      | Use of bicycles/ Battery-powered vehicles         |          |
| 3.      | Pedestrian-friendly pathways                      | 3        |
| 4.      | Ban on use of plastic                             |          |
| 5.      | Landscaping                                       | 4        |

# **RESTRICTED ENTRY OF AUTOMOBILES**





### **USE OF BICYCLE / BATTERY-POWERED VEHICLES**









Mombar, Metarasinta, moa Thakur College, Anand Nagar, Dahisar East, Mumbai, Maharashtra 400068, India Lat 19.254898° Long 72.866606° 21/10/24 12:22 PM GMT +05:30





2 | Page

## PEDESTRIAN FRIENDLY PATHWAYS





### **BAN ON PLASTIC**









## LANDSCAPING WITH TREES AND PLANTS









Principal