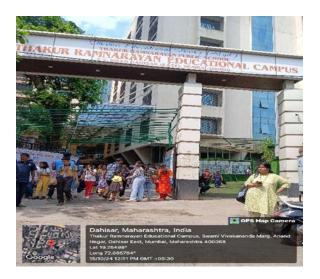

es for greening the campus are as follows:
- 1. Restricted entry of automobiles
- 2. Use of bicycles/ Battery-powered vehicles
- 3. Pedestrian-friendly pathways
- 4. Ban on use of plastic
- 5. Landscaping

#### **Table of Content**

| Sr. No. | Institutional Initiatives for Greening the Campus | Page No. |
|---------|---------------------------------------------------|----------|
| 1.      | Restricted entry of automobiles                   | 2        |
| 2.      | Use of bicycles/ Battery-powered vehicles         |          |
| 3.      | Pedestrian-friendly pathways                      | 3        |
| 4.      | Ban on use of plastic                             |          |
| 5.      | Landscaping                                       | 4        |

# **RESTRICTED ENTRY OF AUTOMOBILES**





### **USE OF BICYCLE / BATTERY-POWERED VEHICLES**









Mombar, Metarasinta, moa Thakur College, Anand Nagar, Dahisar East, Mumbai, Maharashtra 400068, India Lat 19.254898° Long 72.866606° 21/10/24 12:22 PM GMT +05:30





2 | Page

## PEDESTRIAN FRIENDLY PATHWAYS





### **BAN ON PLASTIC**









## LANDSCAPING WITH TREES AND PLANTS









Principal