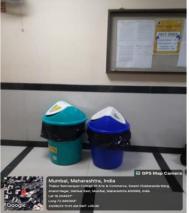

No. |
|---------|---------------------------------------------------|----------|
| 1.      | Restricted entry of automobiles                   | 2        |
| 2.      | Use of bicycles/ Battery-powered vehicles         |          |
| 3.      | Pedestrian-friendly pathways                      | 3        |
| 4.      | Ban on use of plastic                             |          |
| 5.      | Landscaping                                       | 4        |

# **RESTRICTED ENTRY OF AUTOMOBILES**





### **USE OF BICYCLE / BATTERY-POWERED VEHICLES**









Mombar, Metarasinta, moa Thakur College, Anand Nagar, Dahisar East, Mumbai, Maharashtra 400068, India Lat 19.254898° Long 72.866606° 21/10/24 12:22 PM GMT +05:30





2 | Page

## PEDESTRIAN FRIENDLY PATHWAYS





### **BAN ON PLASTIC**









## LANDSCAPING WITH TREES AND PLANTS









Principal